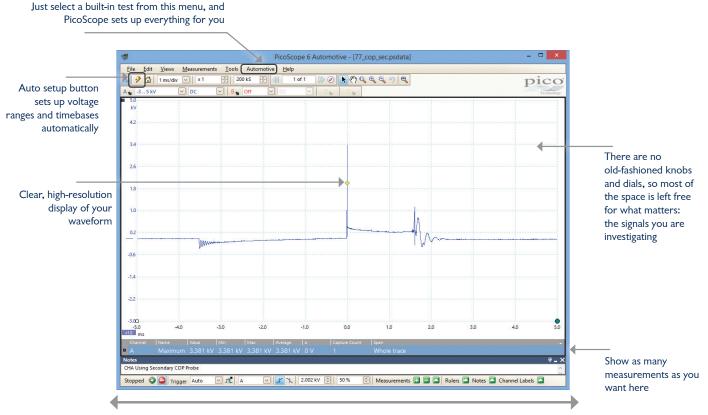

Simply select the sensor or circuit to be tested and the software will automatically load the required settings and give you details of how to connect the scope, along with advice, an example waveform and general technical information on the component being tested.

#### SIMPLE TO USE, COMPREHENSIVE FUNCTIONALITY

Because PicoScope runs on your PC, it can use the whole width of the computer screen. The display size is not limited by the size of the scope.