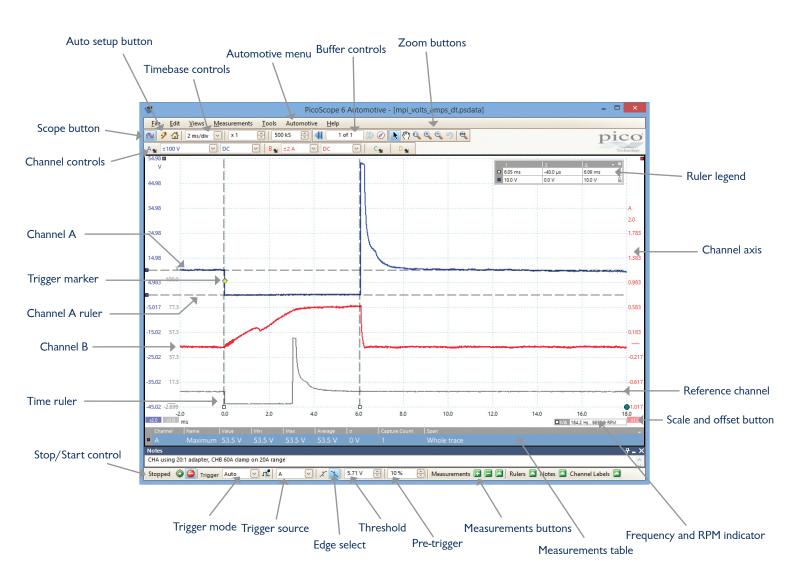

#### SIMPLE TO USE, COMPREHENSIVE FUNCTIONALITY

Because PicoScope runs on your PC, it can use the whole width of the computer screen. The display size is not limited by the size of the scope.

#### ADVANCED FEATURES WHEN YOU NEED THEM

Maths channels allow you to look at the waveforms in other ways to reveal more information. Phase and time rulers allow you to see relationships in degrees rotation as well as time. The new waveform library allows you to access example waveforms from PicoScope users worldwide.