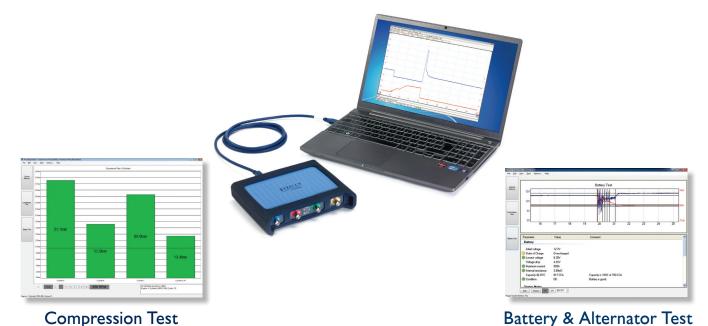

#### PICOSCOPE IS THE ULTIMATE DIAGNOSTIC TOOL

PicoDiagnostics turns your PicoScope into a multifunctional tool allowing you to carry out compression tests, battery and alternator tests and cylinder balance. This means you don't need to buy expensive extra tools to carry out all the tests you need.